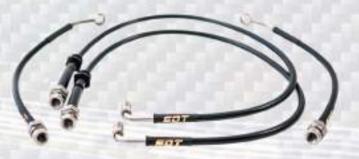

# INOX BRAKE LINES - LATIGUILLOS METÁLICOS

PERFORMANCE & RACING USE

- INOX. FITTINGS
- INEXPANSIBLE TEFLON
- METALLIC PROTECTION
- CHOOSE YOUR COLOUR